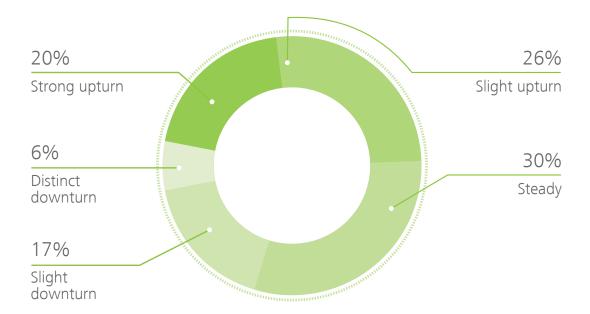

## 4.5 ECONOMIC SITUATION IN SECTOR

How do you rate the current economic situation in your sector?