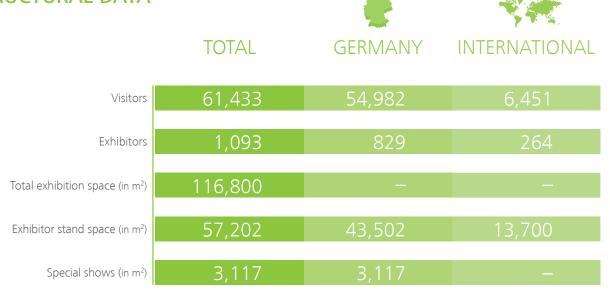

# GaLaBau 2022

gardening. landscaping. greendesign.

# SHOW REPORT

Nuremberg, Germany 14-17.9.2022





#### 1. STRUCTURAL DATA



## MEDIA

media representatives from 8 countries.

235,390

235,390 visits and 1,371,196 page impressions from **96** countries at www.galabau-messe.com from 18.09.2021 to 17.09.2022.

#### 3. VISITOR REGISTRATION

### 3.1 ORIGIN OF VISITORS



**NUMBER OF COUNTRIES:** 

#### **TOP 10 COUNTRIES FOR INTERNATIONAL VISITORS**

| 1 | Austria         |
|---|-----------------|
| 2 | Italy           |
| 3 | Czechia         |
| 4 | Switzerland     |
| 5 | France          |
| 6 | Poland          |
| 7 | The Netherlands |
| 8 | Hungary         |
| 9 | Romania         |
| 0 | Denmark         |

#### STRUCTURE OF INTERNATIONAL VISITORS

# 77% European Union 14% Rest of Europe 6% Asia America | Asia | Africa | 2% Australia | Ozeania

#### STRUCTURE OF GERMAN VISITORS



#### 3.2 VISITORS' BRANCHES

(