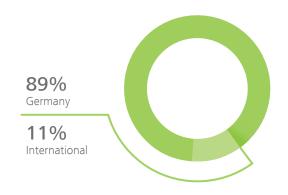

# GaLaBau 2022

gardening. landscaping. greendesign.

# SHOW REPORT

Nuremberg, Germany 14-17.9.2022





#### 1. STRUCTURAL DATA



## MEDIA

media representatives from 8 countries.

235,390

235,390 visits and 1,371,196 page impressions from **96** countries at www.galabau-messe.com from 18.09.2021 to 17.09.2022.

#### 3. VISITOR REGISTRATION

### 3.1 ORIGIN OF VISITORS



**NUMBER OF COUNTRIES:** 

#### **TOP 10 COUNTRIES FOR INTERNATIONAL VISITORS**

| 1 | Austria         |
|---|-----------------|
| 2 | Italy           |
| 3 | Czechia         |
| 4 | Switzerland     |
| 5 | France          |
| 6 | Poland          |
| 7 | The Netherlands |
| 8 | Hungary         |
| 9 | Romania         |
| 0 | Denmark         |

#### STRUCTURE OF INTERNATIONAL VISITORS

# 77% European Union 14% Rest of Europe 6% Asia America | Asia | Africa | 2% Australia | Ozeania

#### STRUCTURE OF GERMAN VISITORS



#### 3.2 VISITORS' BRANCHES

(Multiple answers, extract)



### 3.3 PROFESSIONAL STATUS OF VISITORS



#### **VISITOR SURVEY** 4

#### 4.1 DECISION-MAKERS

How important would you rate your influence on decisions on purchasing and materials management?



## of the visitors