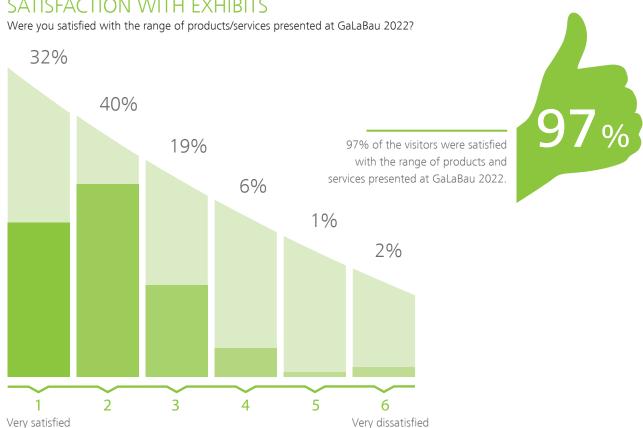

### 5.3 TARGET GROUP ACCURACY

Did you reach your most important target groups at this trade fair?

97% of the exhibitors reached their most important target groups during GaLaBau 2022.