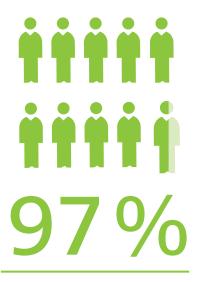

### 5.3 TARGET GROUP ACCURACY

Did you reach your most important target groups at this trade fair?

97% of the exhibitors reached their most important target groups during GaLaBau 2022.