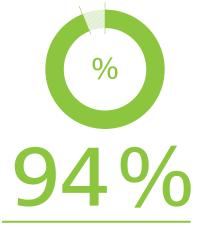

### 5.4 NEW BUSINESS RELATIONS

To what extent did your company make new business connections in the course of the fair?

94% of the exhibitors established new business relations.