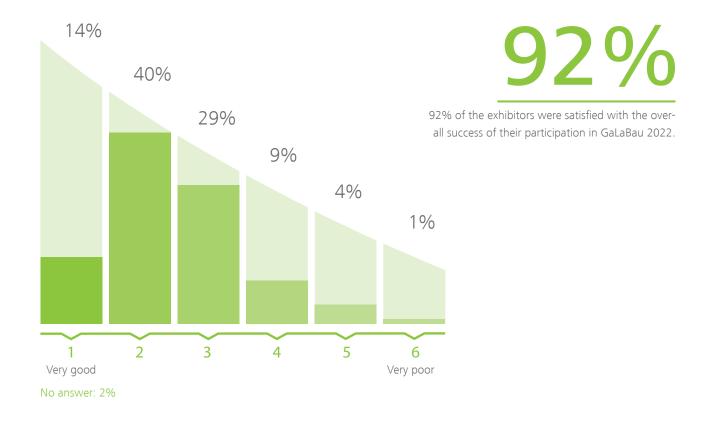

### 5.7 OVERALL SUCCESS

How successful do you think taking part in GaLaBau 2022 was for your company overall?