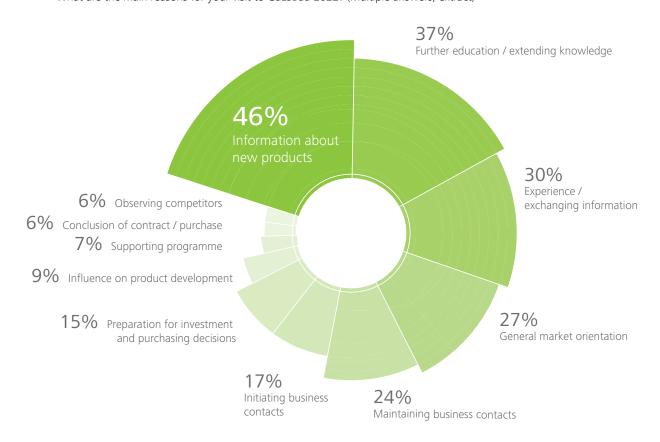

#### 4.2 MAIN REASON FOR VISIT

What are the main reasons for your visit to GaLaBau 2022? (Multiple answers, extract)