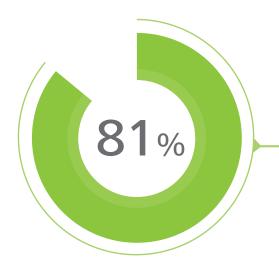

ORIGIN OF VISITORS



**NUMBER OF COUNTRIES:** 

#### **TOP 10 COUNTRIES FOR INTERNATIONAL VISITORS**

| 1 | Austria         |
|---|-----------------|
| 2 | Italy           |
| 3 | Czechia         |
| 4 | Switzerland     |
| 5 | France          |
| 6 | Poland          |
| 7 | The Netherlands |
| 8 | Hungary         |
| 9 | Romania         |
| 0 | Denmark         |

#### STRUCTURE OF INTERNATIONAL VISITORS

# 77% European Union 14% Rest of Europe 6% Asia America | Asia | Africa | 2% Australia | Ozeania

#### STRUCTURE OF GERMAN VISITORS



#### 3.2 VISITORS' BRANCHES

(Multiple answers, extract)



### 3.3 PROFESSIONAL STATUS OF VISITORS



#### **VISITOR SURVEY** 4

#### 4.1 DECISION-MAKERS

How important would you rate your influence on decisions on purchasing and materials management?



## of the visitors are..

involved in purchasing decisions in their company.

#### 4.2 MAIN REASON FOR VISIT

What are the main reasons for your visit to GaLaBau 2022? (Multiple answers, extract)



### 4.3 PRODUCT GROUPS (main interest of visitors)

Which product groups mainly interest you at GaLaBau 2022? (Multiple answers)







## 4.5 ECONOMIC SITUATION IN SECTOR

How do you rate the current economic situation in your sector?



#### 5. **EXHIBITOR SURVEY**

#### 5.1 PRODUCT GROUPS (of exhibitors)

Which group of products/services do you offer? (Multiple answers)



#### 5.2 EXHIBITORS' OBJECTIVES

What were your company's objectives for exhibiting at GaLaBau 2022? (Multiple answers, extract)



### 5.3 TARGET GROUP ACCURACY

Did you reach your most important target groups at this t