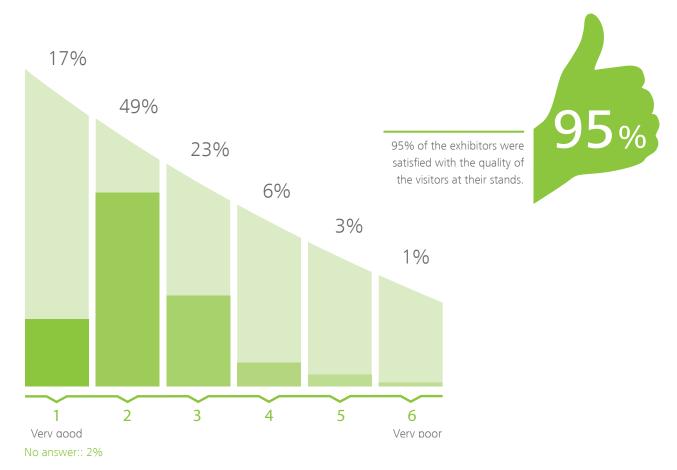

### 5.6 QUALITY OF VISITORS

How do you rate the quality of the visitors at your stand?