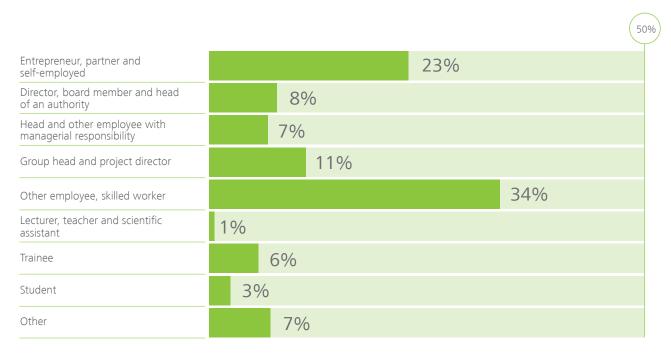

isits and 1,371,196 page impressions from **96** countries at www.galabau-messe.com from 18.09.2021 to 17.09.2022.

#### 3. VISITOR REGISTRATION

### 3.1 ORIGIN OF VISITORS



**NUMBER OF COUNTRIES:** 

#### **TOP 10 COUNTRIES FOR INTERNATIONAL VISITORS**

| 1 | Austria         |
|---|-----------------|
| 2 | Italy           |
| 3 | Czechia         |
| 4 | Switzerland     |
| 5 | France          |
| 6 | Poland          |
| 7 | The Netherlands |
| 8 | Hungary         |
| 9 | Romania         |
| 0 | Denmark         |

#### STRUCTURE OF INTERNATIONAL VISITORS

# 77% European Union 14% Rest of Europe 6% Asia America | Asia | Africa | 2% Australia | Ozeania

#### STRUCTURE OF GERMAN VISITORS



#### 3.2 VISITORS' BRANCHES

(Multiple answers, extract)



### 3.3 PROFESSIONAL STATUS OF VISITORS



#### **VISITOR SURVEY** 4

#### 4.1 DECISION-MAKERS

How important would you rate your influence on decisions on purchasing and materials management?



## of the visitors are..

involved in purchasing decisions in their company.

#### 4.2 MAIN REASON FOR VISIT

What are the main reasons for your visit to GaLaBau 2022? (Multiple answers, extract)



### 4.3 PRODUCT GROUPS (main interest of visitors)

Which product groups mainly interest you at GaLaBau 2022? (Multiple answers)







## 4.5 ECONOMIC SITUATION IN SECTOR

How do you rate the current economic situation in your sector?



#### 5. **EXHIBITOR SURVEY**

#### 5.1 PRODUCT GROUPS (of exhibitors)

Which group of products/services do you offer? (Multiple answers)



#### 5.2 EXHIBITORS' OBJECTIVES

What were your company's objective