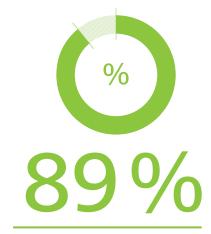

#### 5.5 FOLLOW-UP BUSINESS

Do you expect follow-up business after making contacts and paving the way during the fair?

89% of the exhibitors expect follow-up business due to contacts made during the exhibition.