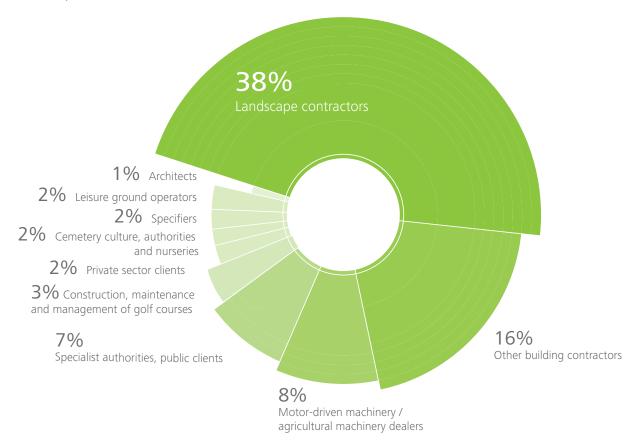

tives from 8 countries.

235,390

235,390 visits and 1,371,196 page impressions from **96** countries at www.galabau-messe.com from 18.09.2021 to 17.09.2022.

#### 3. VISITOR REGISTRATION

### 3.1 ORIGIN OF VISITORS



**NUMBER OF COUNTRIES:** 

#### **TOP 10 COUNTRIES FOR INTERNATIONAL VISITORS**

| 1 | Austria         |
|---|-----------------|
| 2 | Italy           |
| 3 | Czechia         |
| 4 | Switzerland     |
| 5 | France          |
| 6 | Poland          |
| 7 | The Netherlands |
| 8 | Hungary         |
| 9 | Romania         |
| 0 | Denmark         |

#### STRUCTURE OF INTERNATIONAL VISITORS

# 77% European Union 14% Rest of Europe 6% Asia America | Asia | Africa | 2% Australia | Ozeania

#### STRUCTURE OF GERMAN VISITORS



#### 3.2 VISITORS' BRANCHES

(Multiple answers, extract)



### 3.3 PROFESSIONAL STATUS OF VISITORS



#### **VISITOR SURVEY** 4

#### 4.1 DECISION-MAKERS

How important would you rate your influence on decisions on purchasing and materials management?



## of the visitors are..

involved in purchasing decisions in their company.

#### 4.2 MAIN REASON FOR VISIT

What are the main reasons for your visit to GaLaBau 2022? (Multiple answers, extract)



### 4.3 PRODUCT GROUPS (main interest of visitors)

Which product groups mainly interest you at GaLaBau 2022? (Multiple answers)







## 4.5 ECONOMIC SITUATION IN SECTOR

How do you rate the current economic situation in your sector?



#### 5. **EXHIBITOR SURVEY**

#### 5.1 PRODUCT GROUPS (of exhibitors)

Which group of products/services do you offer? (Multiple answers)



#### 5.2 EXHIBITORS' OBJ