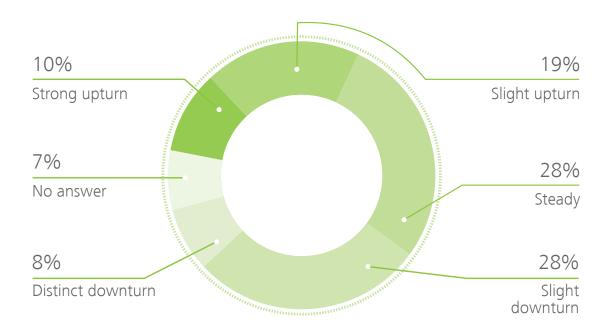

#### 5.8 ECONOMIC SITUATION IN SECTOR

How do you rate the current economic situation in your sector?