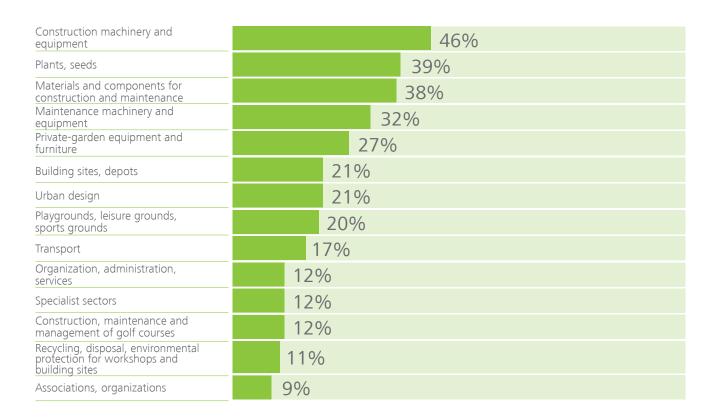

### 4.3 PRODUCT GROUPS (main interest of visitors)

Which product groups mainly interest you at GaLaBau 2022? (Multiple answers)