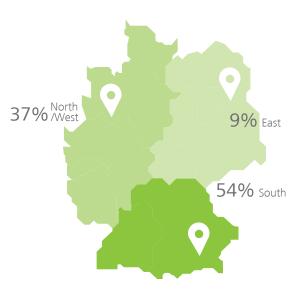

2





#### 1. STRUCTURAL DATA



## MEDIA

media representatives from 8 countries.

235,390

235,390 visits and 1,371,196 page impressions from **96** countries at www.galabau-messe.com from 18.09.2021 to 17.09.2022.

#### 3. VISITOR REGISTRATION

### 3.1 ORIGIN OF VISITORS



**NUMBER OF COUNTRIES:** 

#### **TOP 10 COUNTRIES FOR INTERNATIONAL VISITORS**

| 1 | Austria         |
|---|-----------------|
| 2 | Italy           |
| 3 | Czechia         |
| 4 | Switzerland     |
| 5 | France          |
| 6 | Poland          |
| 7 | The Netherlands |
| 8 | Hungary         |
| 9 | Romania         |
| 0 | Denmark         |

#### STRUCTURE OF INTERNATIONAL VISITORS

# 77% European Union 14% Rest of Europe 6% Asia America | Asia | Africa | 2% Australia | Ozeania

#### STRUCTURE OF GERMAN VISITORS



#### 3.2 VISITORS' BRANCHES

(Multiple answers, extract)



### 3.3 PROFESSIONAL STATUS OF VISITORS



#### **VISITOR SURVEY** 4

#### 4.1 DECISION-MAKERS

How important would you rate your influence on decisions on purchasing and materials management?



## of the visitors are..

involved in purchasing decisions in their company.

#### 4.2 MAIN REASON FOR VISIT

What are the main reasons for your visit to GaLaBau 2022? (Multiple answers, extract)



### 4.3 PRODUCT GROUPS (main interest of visitors)

Which product groups mainly interest you at GaLaBau 2022? (Multiple answers)







## 4.5 ECONOMIC SITUATION IN SECTOR

How do you rate the current economic situation in your sector?



#### 5. **EXHIBITOR SURVEY**

#### 5.1 PRODUCT GROUPS (of exhibitors)

Which group of products/services