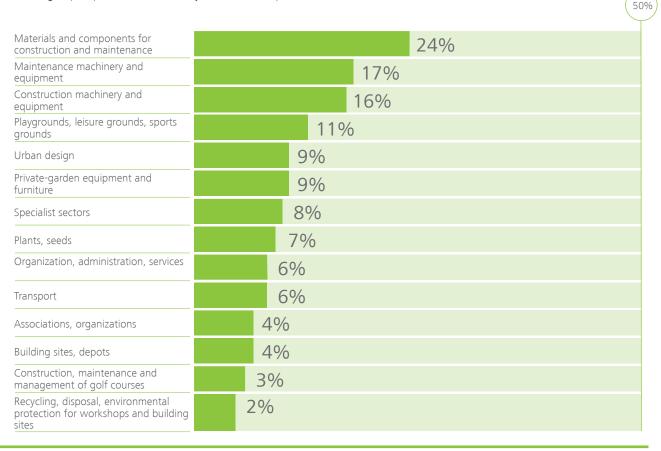

#### 5.1 PRODUCT GROUPS (of exhibitors)

Which group of products/services do you offer? (Multiple answers)